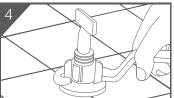

#### **USAGE INSTRUCTIONS**

- 1. Insert T-PIN Leveler
- 2. Twist 90 degrees to lock.
- 3. Twist bottom section to level
- 4. Tighten with the wrench if needed
- 5. Twist from the top and remove