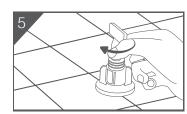

#### **USAGE INSTRUCTIONS**

- 1. Insert T-PIN Leveler
- 2. Twist 90 degrees to lock.
- 3. Twist bottom section to level
- 4. Tighten with the wrench if needed
- 5. Twist from the top and remove