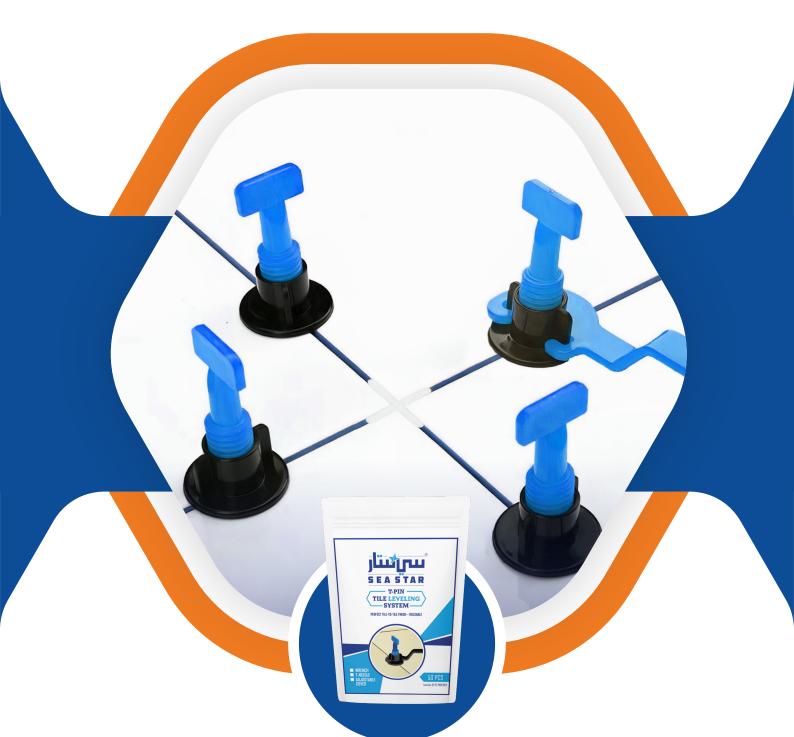

# PERFECT TILE-TO-TILE FINISH - REUSABLE

# T-PIN TILE LEVELING SYSTEM

### PRODUCT CALCULATION

See Coverage calculator on our website / see usage chart mentioned above

50 pieces per packet including 1 piece wrench (tool)