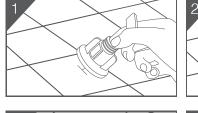

#### **USAGE INSTRUCTIONS**

- 1. Insert T-PIN Leveler
- 2. Twist 90 degrees to lock.
- 3. Twist bottom section to level
- 4. Tighten with the wrench if needed
- 5. Twist from the top and remove