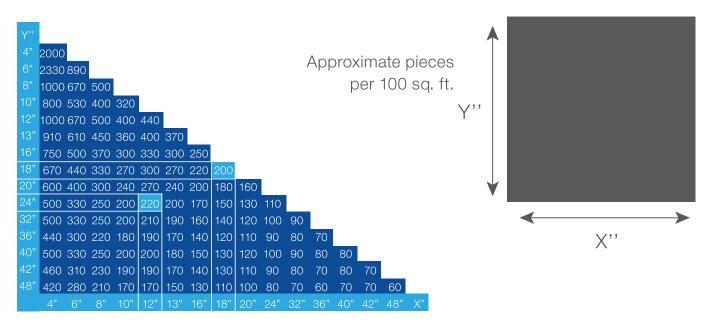

## **USAGE TABLE**

Typical job uses one set per sq. ft.

Example 1: 18x18 tile installation requires 200 sets of

T-pin TLS per 100 sq.ft.

Example 2: 12x24 tile installation requires 220 sets of

T-pin TLS per 100 sq.ft.