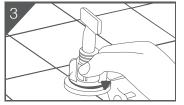

#### **USAGE INSTRUCTIONS**

- 1. Insert T-PIN Leveler
- 2. Twist 90 degrees to lock.
- 3. Twist bottom section to level
- 4. Tighten with the wrench if needed
- 5. Twist from the top and remove