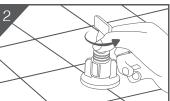

#### **USAGE INSTRUCTIONS**

- 1. Insert T-PIN Leveler
- 2. Twist 90 degrees to lock.
- 3. Twist bottom section to level
- 4. Tighten with the wrench if needed
- 5. Twist from the top and remove